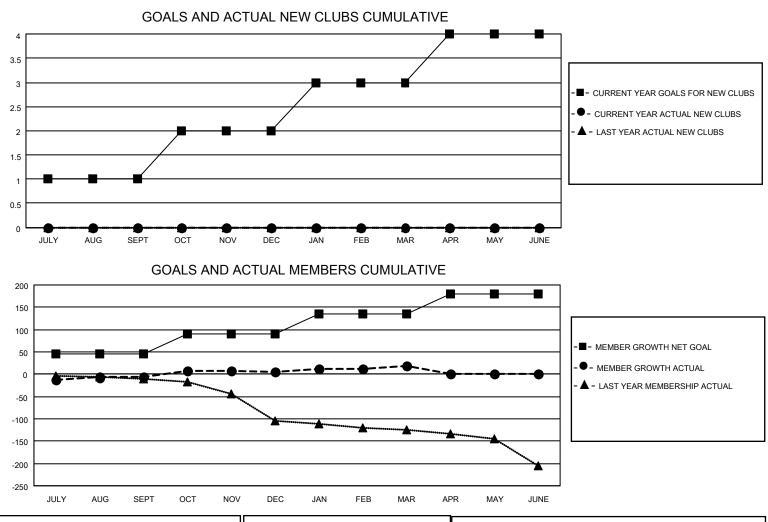

## LOCATION TEXAS

District 2 E2

Results as of: 3/31/2022

| Clubs                 |               |           |               | Members               |                        |                         |                                                    |
|-----------------------|---------------|-----------|---------------|-----------------------|------------------------|-------------------------|----------------------------------------------------|
| RESULTS FOR 2021-2022 |               |           |               | RESULTS FOR 2021-2022 |                        |                         |                                                    |
| QUARTER               | NEW CLUB GOAL | NEW CLUBS | DROPPED CLUBS | QUARTER               | BER GROWTH NET<br>GOAL | MEMBER GROWTH<br>ACTUAL | DROPPED<br>MEMBERS ACTUAL<br>(including transfers) |
| JULY/AUG/SEPT         | 1             | 0         | 2             | JULY/AUG/SEPT         | 45                     | 68                      | 66                                                 |
| OCT/NOV/DEC           | 1             | 0         | 0             | OCT/NOV/DEC           | 45                     | 65                      | 47                                                 |
| JAN/FEB/MAR           | 1             | 0         | 0             | JAN/FEB/MAR           | 45                     | 56                      | 35                                                 |
| APR/MAY/JUNE          | 1             | 0         | 0             | APR/MAY/JUNE          | 45                     | 0                       | 0                                                  |